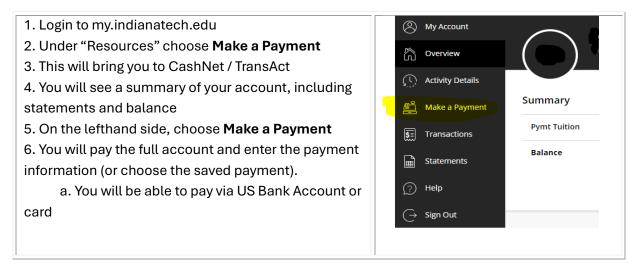

ayne, IN)                                |
|--------------------|----------------------------------------------------------------|
| SWIFT Code:        | SFIBUS44                                                       |
| ABA:               | 074901672                                                      |
| Account Name:      | Indiana Institute of Technology                                |
| Account Number:    | 51042060                                                       |
| Student Name:      | "Your First and Last Name"                                     |
| Student ID Number: | Your Indiana Tech ID Number (listed on your acceptance letter) |

Email a copy of your wire transfer receipt to BusinessOffice@IndianaTech.edu so they can conditionally clear you for courses.

### CashNet



#### **Flywire**

Go to https://pay.flywire.com/

Select the country/region of the institution you want to pay

MAKE A PAYMENT

| diana Tech                                                 |         |                             | ~                                                                       |
|------------------------------------------------------------|---------|-----------------------------|-------------------------------------------------------------------------|
| Continue                                                   |         |                             |                                                                         |
|                                                            | Your pa | yme                         | nt