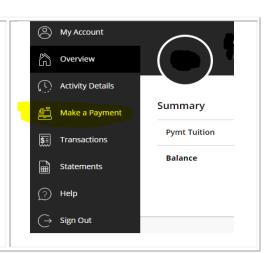

#### CashNet

- 1. Login to my.indianatech.edu
- 2. Under "Resources" choose Make a Payment
- 3. This will bring you to CashNet / TransAct
- 4. You will see a summary of your account, including statements and balance
- 5. On the lefthand side, choose Make a Payment
- 6. You will pay the full account and enter the payment information (or choose the saved payment).
- a. You will be able to pay via US Bank Account or card